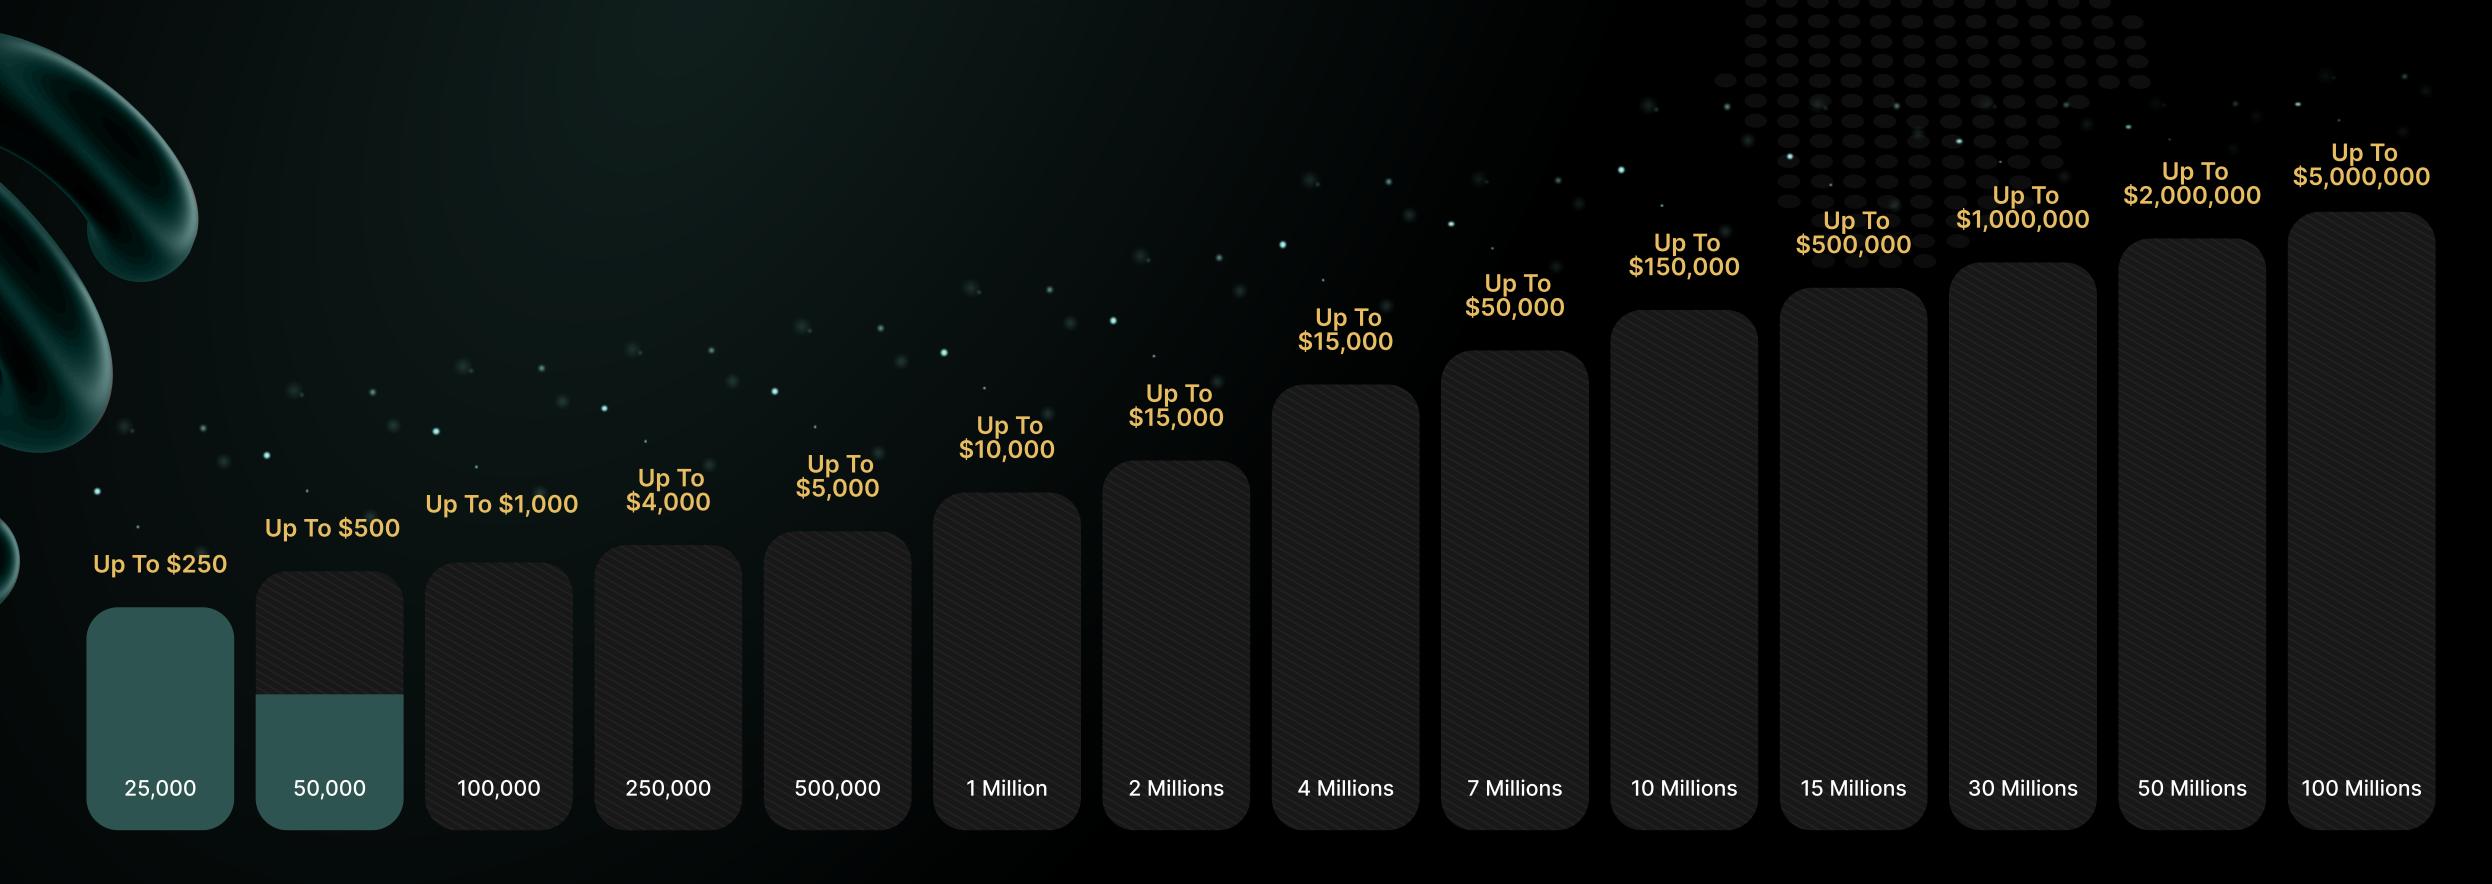

|         | Line 1 | Line 2 | Line 3 | Line 4 | Line 5 | Line 6 | Line 7 | Line 8 | Line 9 | Line 10 | Line 11 | Line 12 | Line 13 | Line 14 | Line 15 | Turnover    |
|---------|--------|--------|--------|--------|--------|--------|--------|--------|--------|---------|---------|---------|---------|---------|---------|-------------|
| LVL 1   | 5%     | 3%     | 3%     | 3%     |        |        |        |        |        |         |         |         |         |         |         |             |
| LVL 2   | 5%     | 3%     | 3%     | 3%     | 3%     |        |        |        |        |         |         |         |         |         |         | 25,000      |
| LVL 3   | 5%     | 3%     | 3%     | 3%     | 3%     | 3%     |        |        |        |         |         |         |         |         |         | 50,000      |
| LVL 4   | 5%     | 3%     | 3%     | 3%     | 3%     | 3%     | 3%     |        |        |         |         |         |         |         |         | 100,000     |
| LVL 5   | 5%     | 3%     | 3%     | 3%     | 3%     | 3%     | 3%     | 3%     |        |         |         |         |         |         |         | 250,000     |
| LVL 6   | 5%     | 3%     | 3%     | 3%     | 3%     | 3%     | 3%     | 3%     | 3%     |         |         |         |         |         |         | 500,000     |
| LVL 🕏   | 5%     | 3%     | 3%     | 3%     | 3%     | 3%     | 3%     | 3%     | 3%     | 3%      |         |         |         |         |         | 1,000,000   |
| LVL 8   | 5%     | 3%     | 3%     | 3%     | 3%     | 3%     | 3%     | 3%     | 3%     | 3%      | 3%      |         |         |         |         | 2,000,000   |
| LVL 9   | 5%     | 3%     | 3%     | 3%     | 3%     | 3%     | 3%     | 3%     | 3%     | 3%      | 3%      | 3%      |         |         |         | 4,000,000   |
| LVL 10  | 5%     | 3%     | 3%     | 3%     | 3%     | 3%     | 3%     | 3%     | 3%     | 3%      | 3%      | 3%      | 3%      |         |         | 7,000,000   |
| LVL 11  | 5%     | 3%     | 3%     | 3%     | 3%     | 3%     | 3%     | 3%     | 3%     | 3%      | 3%      | 3%      | 3%      | 3%      |         | 10,000,000  |
| LVL 12  | 5%     | 3%     | 3%     | 3%     | 3%     | 3%     | 3%     | 3%     | 3%     | 3%      | 3%      | 3%      | 3%      | 3%      | 3%      | 15,000,000  |
| LVL 13/ | 5%     | 3%     | 3%     | 3%     | 3%     | 3%     | 3%     | 3%     | 3%     | 3%      | 3%      | 3%      | 3%      | 3%      | 3%      | 30,000,000  |
| LVL 14  | 5%     | 3%     | 3%     | 3%     | 3%     | 3%     | 3%     | 3%     | 3%     | 3%      | 3%      | 3%      | 3%      | 3%      | 3%      | 50,000,000  |
| LVL 15. | 5%     | 3%     | 3%     | 3%     | 3%     | 3%     | 3%     | 3%     | 3%     | 3%      | 3%      | 3%      | 3%      | 3%      | 3%      | 100,000,000 |